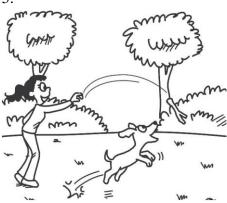

## For question number 5, please look at Picture D.

What is happening in the picture?

(A) A dog is chasing after a cat.

(B) A woman is tossing a ball to her pet.

(C) A dog is fetching a stick.

(D) A woman is giving her pet a bath.

Answer: C

## 【解題關鍵】

題目問「圖片中發生什麼事」。由圖片中女子拋出一根樹枝,旁邊的狗向拋出 的樹枝跑去,可知狗狗正要去接住那根樹枝,故答案為C。