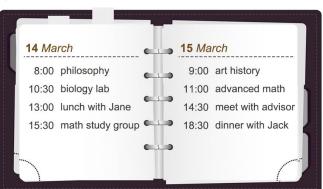

### For question number 2, please look at Picture B.

Based on the signs, how far is the train station from the city zoo?

- (A) 20 kilometers
- (B) 110 kilometers
- (C) 30 kilometers
- (D) 80 kilometers
- Answer: B

【解題關鍵】 根據圖示,往西六十五公里可以到市立動物園,往東四十五公里可到火車站, 兩者之間距離為一百一十公里,答案為B。