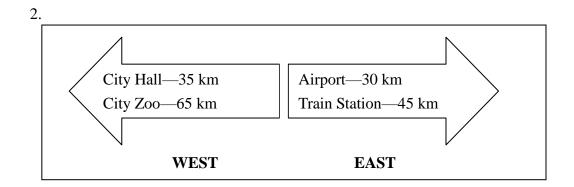

## For questions number 3 and 4, please look at Picture C.

3.

Where would these dishes most likely be served?

- (A) At a store that is known for its Asian food
- (B) At a shop that only offers fast food to go
- (C) At a restaurant that provides Western cuisine
- (D) At a restaurant that serves only noodles

Answer: C

題目問「哪裡最有可能提供這些菜色」。根據圖片訊息,牛排、烤雞、義大利 麵和披薩皆屬於西式餐點(Western cuisine),故正確答案為C。

#### 4.

Please look at picture C again. Which of the following statements is correct?

(A) One slice of pizza will cost you more than NT\$500.

(B) The most affordable item on the menu is the roast chicken.

(C) The steak dinner does not come with any side dishes.

(D) Two of the dishes are more than twice as expensive as the pasta.

Answer: D

## 【解題關鍵】

題目要求作答者找出正確的敘述。根據圖片訊息,牛排和烤雞的價格都超過六百四十元,是義大利麵的兩倍以上,所以答案為D。選項B的 affordable 是指「買得起的;價格合理的」, the most affordable item 可以用來表示「價格最低廉的、最便宜的」。