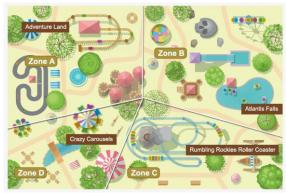

## 34.

For question number 34, please look at the graphic.

Welcome to Calder Adventure Park, home to the world's longest wooden roller coaster! Our park is open from 10:00 a.m. to 10:00 p.m. daily, giving you plenty of

time to explore all four themed areas—including Atlantis Falls, our brand-new water park. For details about the attractions and restaurants located in each area, please refer to our park map.

Q: Look at the graphic. Which zone would you be in if you were visiting the park's newest attraction?

(A) Zone A

(B) Zone B

(C) Zone C

(D) Zone D

Answer: B

## 【解題關鍵】

題目問要參觀最新的景點要到哪一區,廣播中提到...Atlantis Falls, our brandnew water park (.....我們全新的水上樂園——亞特蘭提斯瀑布),對照圖片可 以發現它位在 B 區,故正確答案為 B。

35.

For question number 35, please look at the table.

| BALI BEACHSIDE H     | OTEL – OUR ROOMS                                                                                        |
|----------------------|---------------------------------------------------------------------------------------------------------|
| Туре                 | Features                                                                                                |
| Standard Double Room | <ul><li>Garden View</li><li>Breakfast included</li></ul>                                                |
| Deluxe Double Room   | <ul><li>Ocean view</li><li>Breakfast included</li><li>Free minibar</li></ul>                            |
| Superior King Suite  | <ul> <li>Ocean View</li> <li>Balcony</li> <li>Breakfast included</li> <li>Free minibar</li> </ul>       |
| Luxury Suite         | <ul> <li>Garden view</li> <li>Private pool</li> <li>Breakfast included</li> <li>Free minibar</li> </ul> |