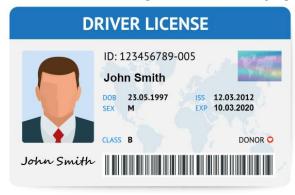

M: Good afternoon, officer. Is there a problem?

W: No, there's no problem. We are just doing random checks on driver's paperwork.

M: Oh, I see. What would you like to take a look at?

W: May I see your driver's license, please?

M: Yes, of course, officer.

W: I'm afraid your license is no longer valid.

M: Oh no! I wasn't aware of that.

Q: Look at the graphic. Which number is the police officer referring to?

- (A) 123456789-005
- (B) 23.05.1997
- (C) 12.03.2012
- (D) 10.03.2020

Answer: D

# 【解題關鍵】

對話中警官表示 your license is no longer valid (你的駕照已經失效了),也就是駕照過期的意思,因此要看 EXP (expire 過期、期滿)的日期。依照圖片所示,也就是 12.08.2020,因此正確答案為 D。

25.

For Question No. 25, please look at the graphic.