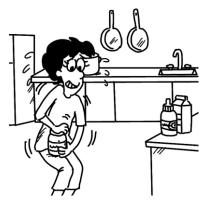

# 第一部分 看圖辨義

共 5 題,試題冊上有數幅圖畫,每一圖畫有 1-3 個描述該圖的題目,每題請聽 光碟放音機播出題目以及四個英語敘述之後,選出與所看到的圖畫最相符的答 案,每題只播出一遍。

1.

For question number 1, please look at Picture A.

What is the woman doing?

- (A) She's baking a chocolate cake.
- (B) She's washing fruits and vegetables.
- (C) She's pouring milk into a bowl.
- (D) She's struggling to open a jar.

Answer: D

# 【解題關鍵】

題目是問「女子正在做什麼?」。由圖中女子手中拿著罐子,使勁地要打開,可知正確答案為 D。

| Helen's To-Do List:                  |  |
|--------------------------------------|--|
| ✓ Arrange pet-sitter for Bart        |  |
| ☐ Pick up tickets from travel agency |  |
| ✓ Purchase neck pillow for flight    |  |
| ☐ Change currency                    |  |
| ☑Apply for travel visa to France     |  |
|                                      |  |