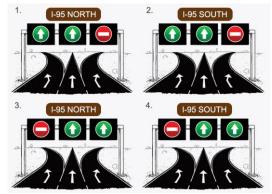

If you're traveling on I-95 this morning, you may want to leave some extra time for your commute. There's been an accident on the northbound side near Exit14, and the right lane is closed. Traffic is backed up for a couple of kilometers, causing delays of 20 to 30 minutes. If you're traveling south, your journey should be smooth, although traffic has slowed down near the accident site at Exit 14 as drivers slow to take a look at the accident.

- Q: Look at the graphic. Which road sign would you see if you were stuck in a traffic jam on the I-95 highway?
- (A) Sign 1
- (B) Sign 2
- (C) Sign 3
- (D) Sign 4

Answer: A

這段路況報導的重點是 There's been an accident on the north bound side near Exit14, and the right lane is closed. (在北上十四號出口附近發生一起車禍,右 側車道已經封閉。)在這四個號誌中,北上且右側車道封閉的號誌為選項一,所以答案要選 A。