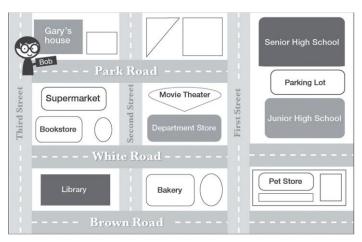

# For questions number 3 and 4, please look at Picture C.

3.

Where is the supermarket?

- (A) On the corner of Third Street and White Road
- (B) On White Road, next to the parking lot
- (C) On Park Road, across from Gary's House
- (D) On the corner of First Street and Brown Road

Answer: C

# 【解題關鍵】

題目問「超市在哪裡?」,根據這張地圖顯示,超市位於公園路(Park Road)上,就在蓋瑞家(Gary's house)對面,因此正確答案為 C。

4.

Please look at picture C again. Bob is at Gary's house and wants to go to the pet store. How should he get there?

- (A) Walk along Park Road to First Street. Turn right and walk down First Street past White Road then turn right onto Brown Road.
- (B) Walk down Third Street to White Road. Turn left and walk to Second Street. You'll see it on the corner.
- (C) Walk along Park Road to First Street. Turn left, and you'll see it on your right.
- (D) Walk down Third Street to Brown Road. Turn left and walk to First Street. Turn right, and you'll see it on your right.

## 【解題關鍵】

題目問「要如何從 Gary's house (蓋瑞家)走到 pet store (寵物店)?」。根據圖片訊息路線 D 可以到達寵物店。路線 A 最後可能會走到 bakery (麵包店),根據路線 B 會看到的 department store (百貨公司),路線 C 會看到 senior high school (高中)。

5.