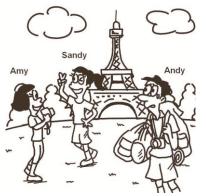

# For questions number 3 and 4, please look at Picture C.

3.

Where are the people?

- (A) Inside a museum
- (B) In front of a tower
- (C) On a roller coaster
- (D) Next to an airport

Answer: B

根據圖片訊息,正確答案為B。in front of 表示「在……前面」。

4.

Please look at picture C again. What is true about the picture?

(A) A woman and two men are in the picture.

(B) Amy is taking pictures of Sandy and Andy.

(C) The sky will get dark soon.

(D) Sandy is winking at the camera.

Answer: D

【解題關鍵】

根據圖片訊息,正確答案為 D。