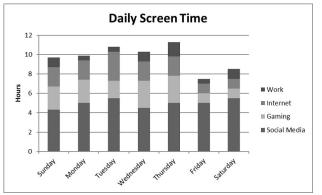

For question number 34, please look at the bar graph.

Q: Look at the graph. What does the speaker want to cut down on?

(A) Doing work

(B) Surfing the Internet

(C) Play games

(D) Using social media

Answer: D

# 【解題關鍵】

說話者提到 There's one area that I really need to cut down to less than four hours per day ... (有一方面我真的需要把它减少到每天少於四個小時……), 綜觀此

表,每日花費四個小時以上的活動只有 Using social media (使用社群媒體),可知答案為 D。