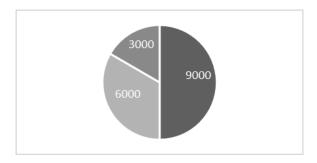

# 【解題關鍵】

why 用來詢問「原因」,題目問男子最近無法去上舞蹈課的原因,由男子在對話中表示 recently I've had to work late(最近都要加班)可知工作忙碌,故選C。

24.

M: Hey Shelly, what are you up to?

- W: I am just looking at how much money I managed to save this year.
- M: What are you going to do with your savings?
- W: I plan to keep half the money in the bank and put one-third toward a nice vacation. The rest I will enjoy spending!
- M: Wow, you have it all planned out already!

W: I do. You should do the same; otherwise, you will just end up spending it all.

For question number 24, please look at the pie chart.

Q: Look at the pie chart. What does the largest section refer to?

(A) A vacation fund

- (B) A shopping budget
- (C) Shelly's Bank savings
- (D) Entertainment spending

Answer: C

【解題關鍵】 對話中女子提到 I plan to keep half the money in the bank (我打算把一半的錢存 在銀行),而在圓餅圖中占了一半比例,也就是最大的一部分,即「銀行存款」,故答案為C。

25.