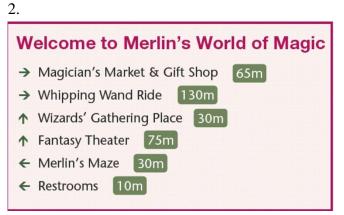

# For question number 2, please look at Picture B.

Jenny is facing the sign. Which way does she have to go to catch a show?

- (A) Forward
- (B) Backward
- (C) To her left
- (D) To her right

Answer: A

# 【解題關鍵】

表演通常在劇場演出,而由指示牌可知 Fantasy Theater(奇幻劇場)要往前走 七十五公尺,所以正確答案選A。