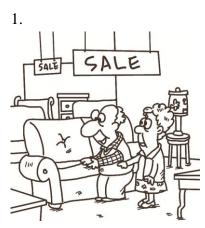

### For question number 1, please look at Picture A.

Which description best matches the picture?

(A) The couple is shopping at a record store.

(B) The store is having a sale on its furniture.

(C) All of the electrical appliances are 10 percent off.

(D) The woman is testing out a bed for its comfort level.

Answer: B

#### 【解題關鍵】

根據圖片訊息,正確答案為B。have a sale 表示「(商店)拍賣、特賣會」。